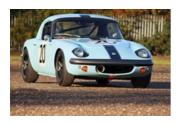

## 1965 Lotus Elan 26/4346

Built from the ground up in 2019 by Team Dynamics with all new parts. Latest spec Neil Brown rebuilt engine, Quaife straight cut gears and LSD differential. Fitted with the latest custom roll cage and additional tubes around driver's side. BTB fabricated exhaust manifold + stainless steel exhaust system. Rear Magnesium uprights, Magnesium diff carrier and alloy bellhousing. Fuel bag tanks, B7 Tilet carbon seat, Farrington Tacho and gauges + race logic. 12" Magnesium wheels with tyres and heated front screen. Valid HTP's. A very competitive recent race history, one of the fastest 26R Elans available at the moment. Nice spares package.