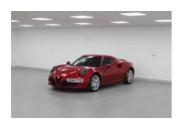

## 2014 Alfa Romeo 4C

Just arrived. Only 663 miles. The Alfa Romeo 4C (Type 960) is a mid-engined, lightweight, rear-wheel drive sports car. Available in coupé and spider body style, it uses a carbon fibre body, front and rear crash box, and hybrid rear subframe mainly out of aluminium to keep weight at 895 kilograms (1,973 lb) and 1,050 kilograms (2,315 lb) in the United States. The 4C is Alfa Romeo's first mass-produced vehicle of the 21st century to re-enter the North American automotive market. Awards:- The Alfa Romeo 4C Concept was voted the 'Most Beautiful Concept Car of the Year' award by the readers of German magazine Auto Bild, and won the Auto Bild Design Award 2011. It was awarded the "Design Award for Concept Cars & Prototypes" by referendum of the public in Villa d'Este.