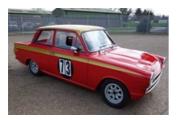

## 1965 Ford Lotus Cortina MK1

Well known race car with extensive racing history for 25 years . Developed from a genuine air flow Lotus Cortina, ex owner drivers include Tony and Peter Lanfranchi, Whizzo Williams, Roger Wills. Fully prepared to FIA specification with HTP forms, V5, very well developed with Smirthwaite engine, 6 point Roll Cage and Harness, Quick release steering wheel, Corbeau FIA seat, Magnesium Minilight wheels, Stack Tacho ,Long Distance and Sprint Fuel Cells and much much more. Superb body and paintwork. Regularly competed Competitively in Spa 6 Hours, U2TC, HSCC. Huge spares package includes , Complete spare body shell, 4 x Mini light wheels. 5 x Steel wheels Gearbox 2 x LSD diff units. Rear axles Rear springs Front springs Propshafts Radiator Starter Alternator 9 x doors 2 x Boontes 2 x Boot lids Rear wings Front wings Bell housing Steering rods. Shockers Brake Disc's and Caliper's Clutch Distributer And general running spares .