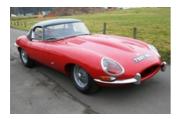

## 1961 Jaguar E-Type

This fabulous example of this famous Marque has original chassis restored by Valley Motorsport, to homologation 34 specification. It has the original hard top and all period factory modifications fitted. This competitive car is eligible for Pre '63 GT and E-Type Challenge races, this versatile car ticks all the boxes and is equally at home on the roads, on tours, track events and casual drives. Fitted with a 4-Syncro gearbox (original 3-Syncro box also supplied with the car). Engine has 330BHP with 320ft-lbs² torque on SU's. The car is UK road registered and has current MOT Certification and HTP papers. This is a "must see" example of this Marque.